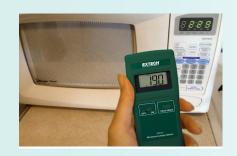

## EMF300 Microwave Leakage Detector

Easy-to-use, compact microwave leakage detector designed to measure high frequency radiation levels emitted from household and commercial microwave ovens.