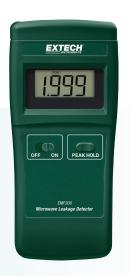

## EMF300 Microwave Leakage Detector

Easy-to-use, compact microwave leakage detector designed to measure high frequency radiation levels emitted from household and commercial microwave ovens.

## **Features**

- 0 to 1.999mW/cm² measurement range
- <2db accuracy (1mW/cm² @ 2.45GHz ± 50MHz)
- Audible alarm if level is >1mW/cm<sup>2</sup>
- 2.45GHz calibration frequency
- EMF values from 30MHz to 3GHz can also be measured for reference only
- Peak Hold function captures highest value
- · Overrange indicator
- Dimensions: 6 x 2.7 x 1.4" (152 x 69 x 36.3mm)
- Weight: 7oz (202g)
- Complete with 9V battery